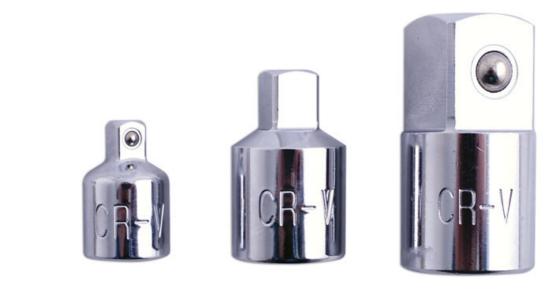

## **Convertor Set 3pc**

This set of 3 socket convertors features a 1/2" Drive Female to 3/4" Drive Male adapter, a 1/2" Drive Female to 3/8" Drive Male adapter, and a 3/8" Drive Female to 1/4" Drive Male adapter, all made from chrome vanadium. It enables flexibility and saves time and effort when working with various sizes of sockets, ratchets, and accessories.

## **Additional Information**

- 1/2"D (F) to 3/4"D (M).
- 1/2"D (F) to 3/8"D (M).
- 3/8"D (F) to 1/4"D (M).
- · Features a spring-ball socket retainer.
- · Manufactured from chrome vanadium.

http://lasertools.co.uk/product/0950